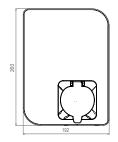

## General specifications

Model Copper SB Connector type Type 2 Socket Dimensions 260x192x113 mm Weight -25 °C to 45 °C Operating temperature -40 °C to 70 °C Storage temperature IEC61851-1 - IEC61851-22 CE Mark