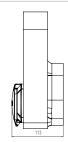

## General specifications

Model Copper SB Connector type Type 2 Socket Dimensions 260x192x113 mm Weight -25 °C to 45 °C Operating temperature -40 °C to 70 °C Storage temperature IEC61851-1 - IEC61851-22 CE Mark